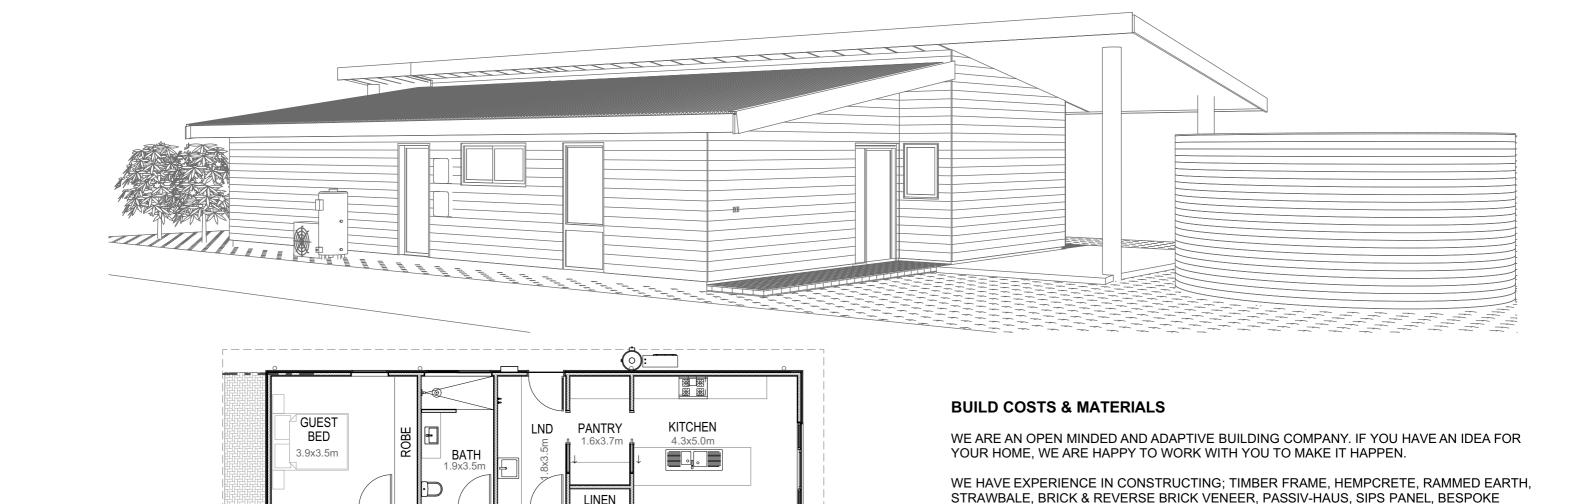

## **GONDWANA**

FLOOR AREAS:

LIVING - 153m<sup>2</sup> DECK - 23m<sup>2</sup> PAVED - 18m<sup>2</sup>

CARPORT - 18m<sup>2</sup>

ROOF AREA: COMBINED - 241m<sup>2</sup>

1:200

Builder: New Earth Pty Ltd Brendan Kelly || BC 101 888 Contact | 0400 321 802 | brendan@newearthliving.com.au

BED 1

3.6x4.1m

CARPORT

3.1x6.0m

Contact | 0434 572 564 | max@newearthliving.com.au

Floor Level (18)

1:100

COPYRIGHT NEW EARTH PTY LTD. ALL RIGHTS RESERVED

Drawn | Checked Max G | Brendan K Plot Date: 10/03/2025 Project NO. Gondwana Project Status Concept Client TBC TBC Site:

DINING

4.3x4.4m

BOOK CASE

LIVING

3.7x4.4m

3.0x7.7m

**ALFRESCO** 

LINEN

R/EARTH

**ROBE** 

STUDY

3.2x3.9m

HALL

9.6x1.4m

(SM)

WIR 1.8x4.1m

COA3S

ENS.

DRAWING TITLE:

Site and Location Drawings

PROJECT NAME:

Floor Plan

**NEL Plans - Gondwana** 