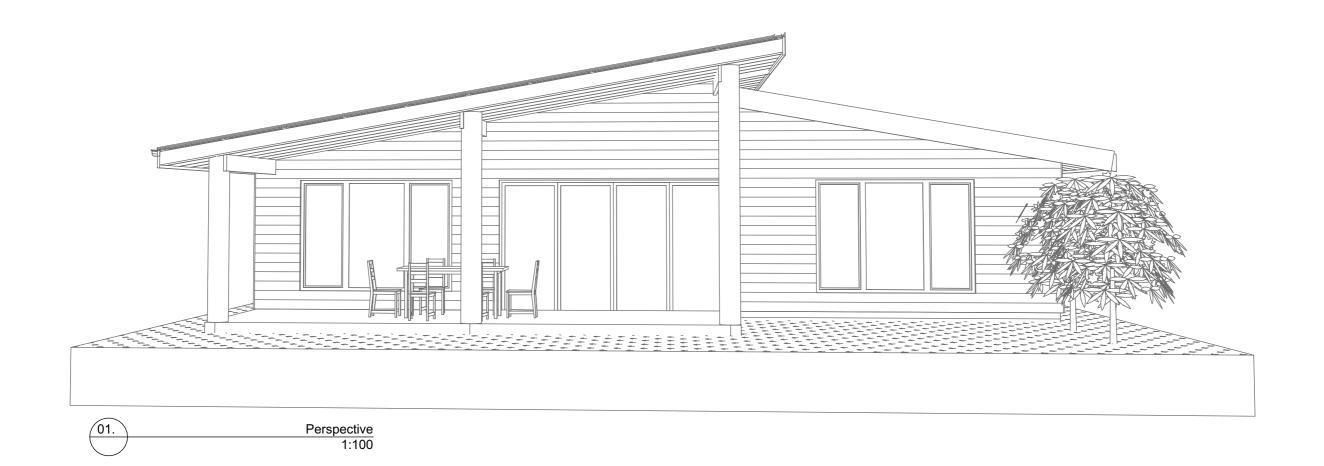

## **GONDWANA**

FLOOR AREAS:

LIVING - 153m<sup>2</sup> DECK - 23m<sup>2</sup> PAVED - 18m<sup>2</sup>

CARPORT - 18m<sup>2</sup>

ROOF AREA: COMBINED - 241m<sup>2</sup>

1:200

Builder: New Earth Pty Ltd Brendan Kelly || BC 101 888 Contact | 0400 321 802 | brendan@newearthliving.com.au