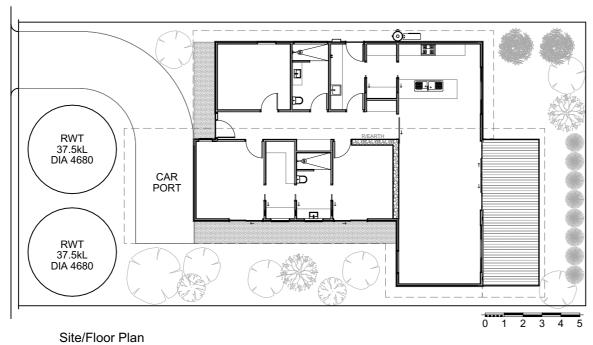

BED 1

3.6x4.1m

CARPORT

3.1x6.0m

Contact | 0434 572 564 | max@newearthliving.com.au

Floor Level (18)

1:100

COPYRIGHT NEW EARTH PTY LTD. ALL RIGHTS RESERVED

Drawn | Checked Max G | Brendan K Plot Date: 10/03/2025 Project NO. Gondwana Project Status Concept Client TBC TBC Site:

DINING

4.3x4.4m

BOOK CASE

LIVING

3.7x4.4m

3.0x7.7m

**ALFRESCO** 

LINEN

R/EARTH

**ROBE** 

STUDY

3.2x3.9m

HALL

9.6x1.4m

(SM)

WIR 1.8x4.1m

COA3S

ENS.

DRAWING TITLE:

Site and Location Drawings

PROJECT NAME:

Floor Plan

**NEL Plans - Gondwana** 