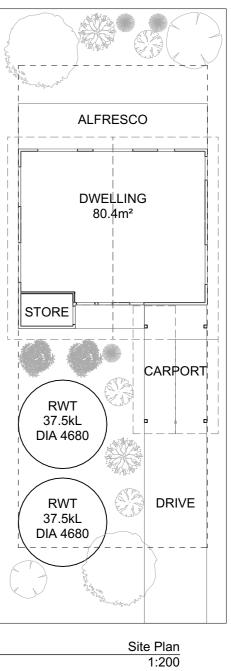

0400 321 802 || brendan@newearthliving.com.au

Designer: Max Groszewski Contact || 0434 572 564 || max@newearthliving.com.au

| 434 572 504    max@neweartiniving.com.au         |  |
|--------------------------------------------------|--|
| COPYRIGHT NEW EARTH PTY LTD, ALL RIGHTS RESERVED |  |

| Drawn   Checked | Max G   Brendan K        |
|-----------------|--------------------------|
| Plot Date:      | 10/03/2025               |
| Project NO.     | Banksia - Split Skillion |
| Project Status  | Concept                  |
| Client          | TBC                      |
| Site:           | TBC                      |
|                 |                          |

DRAWING TITLE :

PROJECT NAME :

Site and Location Drawings

**NEL Plans - Banksia** Gable

A02

DRAWING NO.



REVISION NO.







| COPYRIGHT I | NEW EARTH | PTY LTD. ALL | RIGHTS | RESERVED |
|-------------|-----------|--------------|--------|----------|

Contact || 0434 572 564 || max@newearthliving.com.au

Gable

**SK 100**