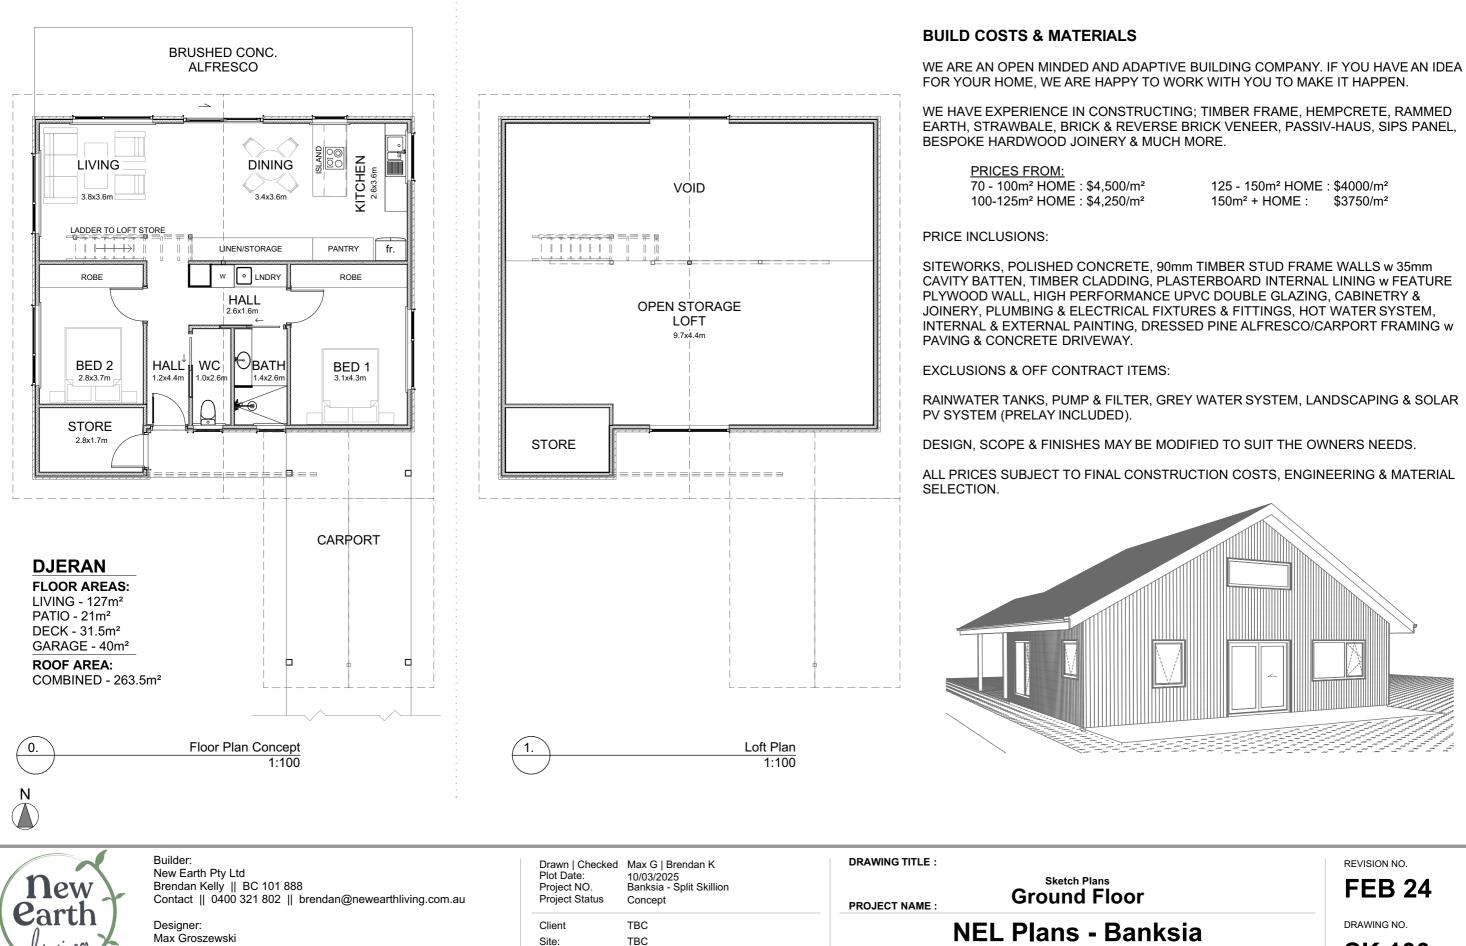

00 321 802 || brendan@newearthliving.com.au

Designer: Max Groszewski Contact || 0434 572 564 || max@newearthliving.com.au

| 434 572 504    max@neweartiniving.com.au         |  |
|--------------------------------------------------|--|
| COPYRIGHT NEW EARTH PTY LTD, ALL RIGHTS RESERVED |  |

| Drawn   Checked | Max G   Brendan K        |
|-----------------|--------------------------|
| Plot Date:      | 10/03/2025               |
| Project NO.     | Banksia - Split Skillion |
| Project Status  | Concept                  |
| Client          | TBC                      |
| Site:           | TBC                      |
|                 |                          |

DRAWING TITLE :

PROJECT NAME :

Site and Location Drawings

**NEL Plans - Banksia** Gable

A02

DRAWING NO.



REVISION NO.







| COPYRIGHT I | NEW EARTH | PTY LTD. ALL | RIGHTS | RESERVED |
|-------------|-----------|--------------|--------|----------|

Contact || 0434 572 564 || max@newearthliving.com.au

Gable

**SK 100**