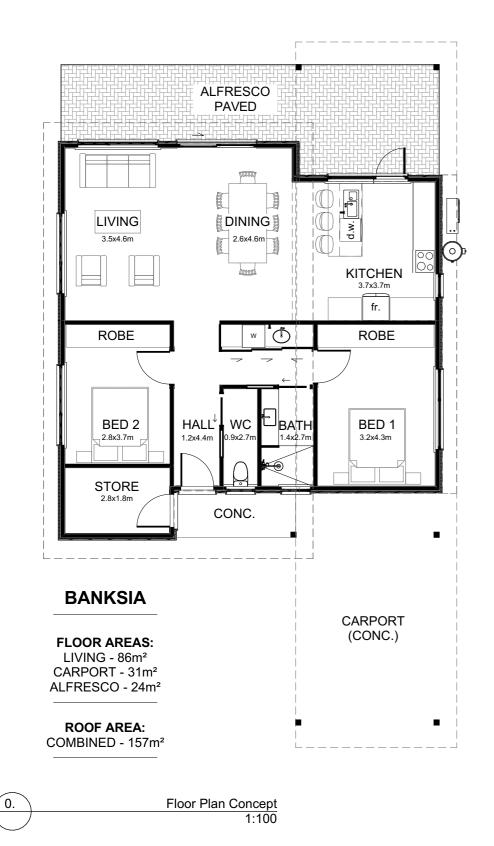

| Builder:<br>New Earth Pty Ltd<br>Brendan Kelly    BC 101 888<br>Contact    0400 321 802    brendan@newearthliving.com.au | Drawn   Checked<br>Plot Date:<br>Project NO.<br>Project Status | Max G   Brendan K<br>10/03/2025<br>Banksia - Split Skillion<br>Concept | DRAWING TITLE :<br>PROJECT NAME : | Sketch Plans<br>Ground Floor |
|--------------------------------------------------------------------------------------------------------------------------|----------------------------------------------------------------|------------------------------------------------------------------------|-----------------------------------|------------------------------|
| Designer:<br>Max Groszewski<br>Contact    0434 572 564    max@newearthliving.com.au                                      | Client<br>Site:                                                | TBC<br>TBC                                                             | NEL                               | Plans - Ban                  |
| COPYRIGHT NEW EARTH PTY LTD, ALL RIGHTS RESERVED                                                                         |                                                                |                                                                        |                                   | Split Skillion               |