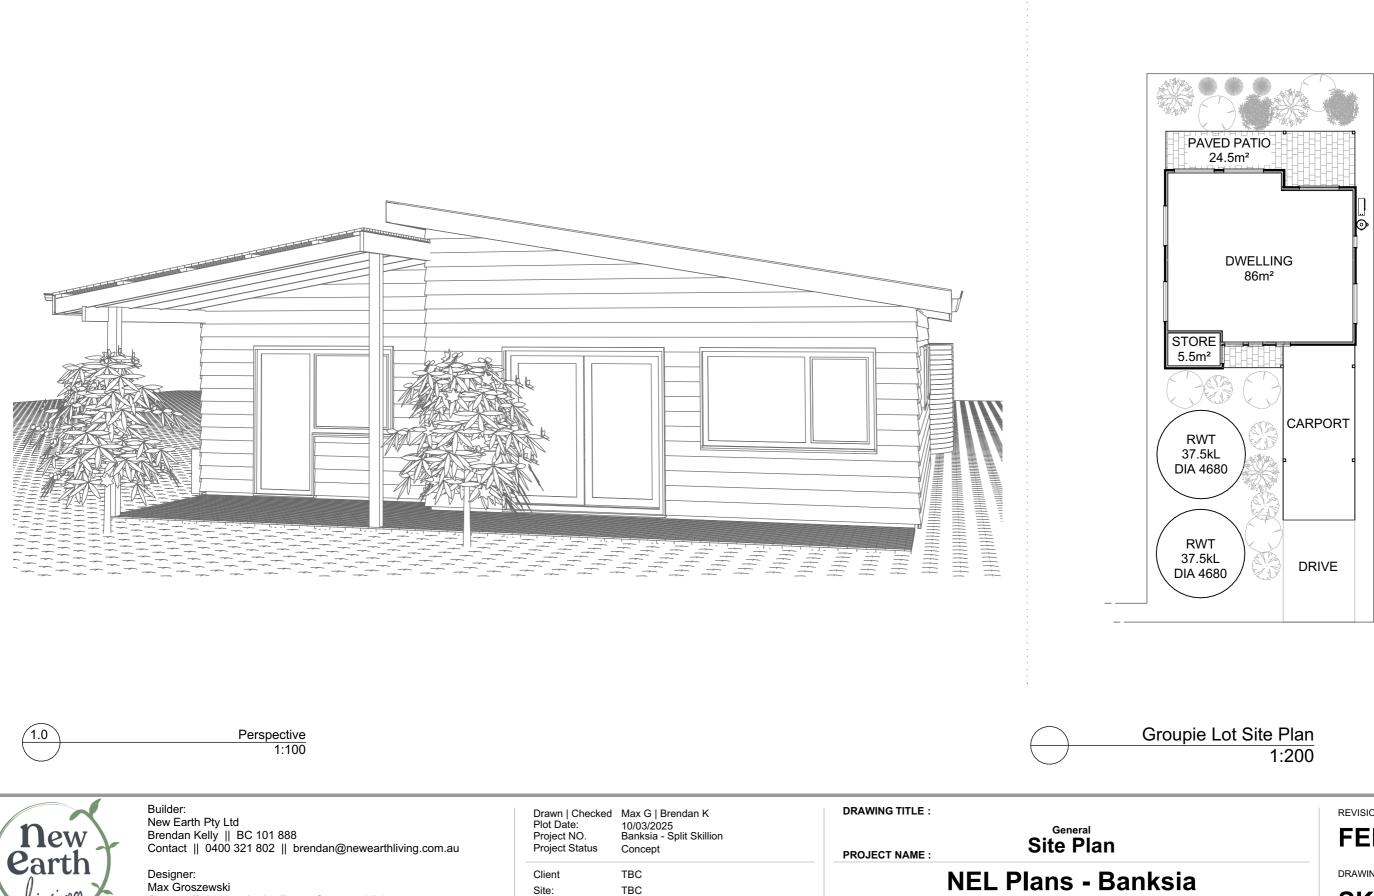

| Builder:<br>New Earth Pty Ltd<br>Brendan Kelly    BC 101 888<br>Contact    0400 321 802    brendan@newearthliving.com.au | Drawn   Checked<br>Plot Date:<br>Project NO.<br>Project Status | Max G   Brendan K<br>10/03/2025<br>Banksia - Split Skillion<br>Concept | DRAWING TITLE :<br>PROJECT NAME : | Sketch Plans<br>Ground Floor |
|--------------------------------------------------------------------------------------------------------------------------|----------------------------------------------------------------|------------------------------------------------------------------------|-----------------------------------|------------------------------|
| Designer:<br>Max Groszewski<br>Contact    0434 572 564    max@newearthliving.com.au                                      | Client<br>Site:                                                | TBC<br>TBC                                                             | NEL                               | Plans - Ban                  |
| COPYRIGHT NEW EARTH PTY LTD, ALL RIGHTS RESERVED                                                                         |                                                                |                                                                        |                                   | Split Skillion               |