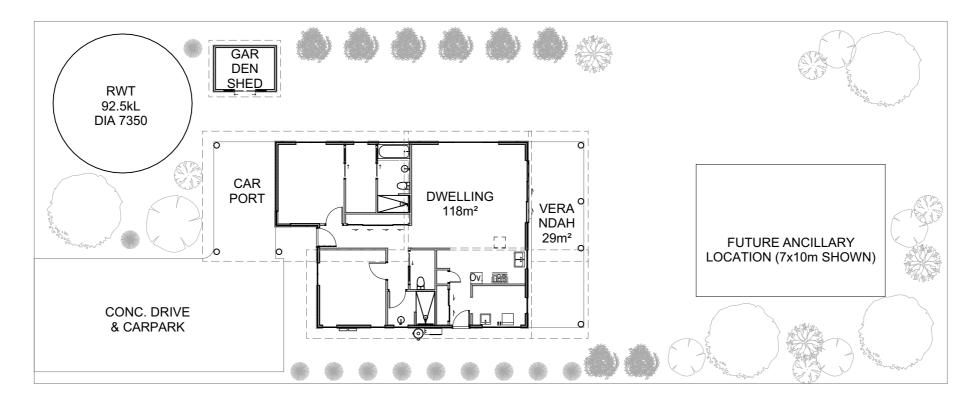

Perspective 1:100 02.

Site Plan 1:200

Builder: New Earth Pty Ltd Brendan Kelly || BC 101 888 Contact || 0400 321 802 || brendan@newearthliving.com.au

Designer: Max Groszewski
Contact || 0434 572 564 || max@newearthliving.com.au

DRAWING TITLE:

Site and Location Drawings
Site Plan

PROJECT NAME:

**NEL Plans - Bunuru** 

REVISION NO.

**FEB 24** 

DRAWING NO.

**A00** 