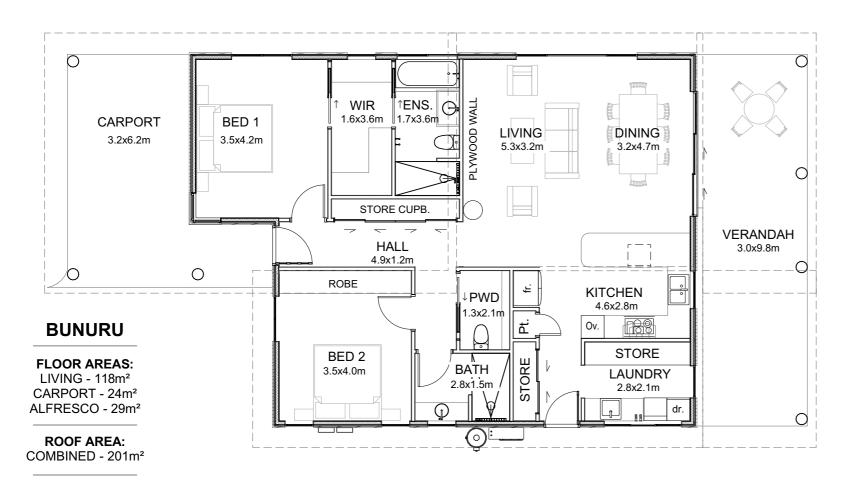

DRAWING TITLE :

PROJECT NAME:

Floor Plan

**NEL Plans - Bunuru** 

REVISION NO.

**FEB 24** 

DRAWING NO.

A100