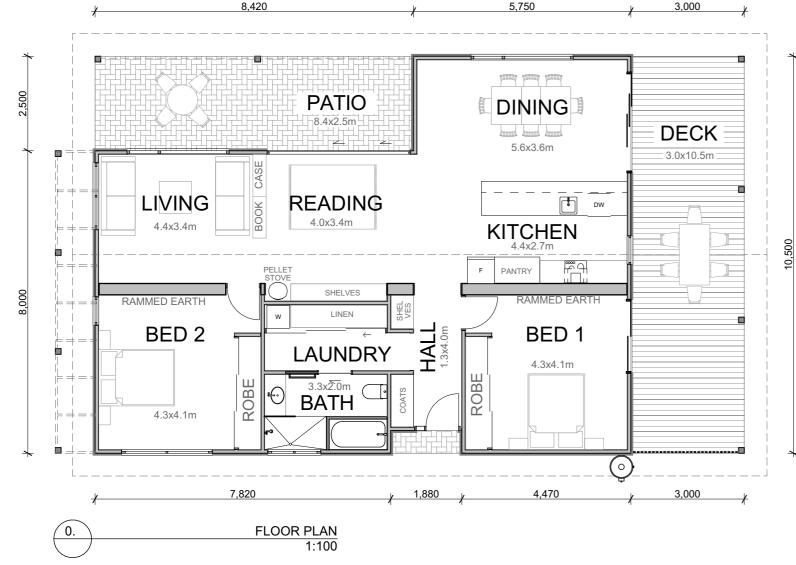

| ndan@newearthliving.com.au        | Drawn   Checked<br>Plot Date:<br>Project NO.<br>Project Status | cked Max G   Brendan K<br>10/03/2025<br>Djeran<br>JS Concept PROJECT NAME : |  | Plans<br>Ground Floor |
|-----------------------------------|----------------------------------------------------------------|-----------------------------------------------------------------------------|--|-----------------------|
|                                   | Client                                                         | TBC                                                                         |  |                       |
| @newearthliving.com.au            | Site:                                                          | ТВС                                                                         |  | NEL Plans - Dje       |
| ARTH PTY LTD. ALL RIGHTS RESERVED |                                                                |                                                                             |  |                       |