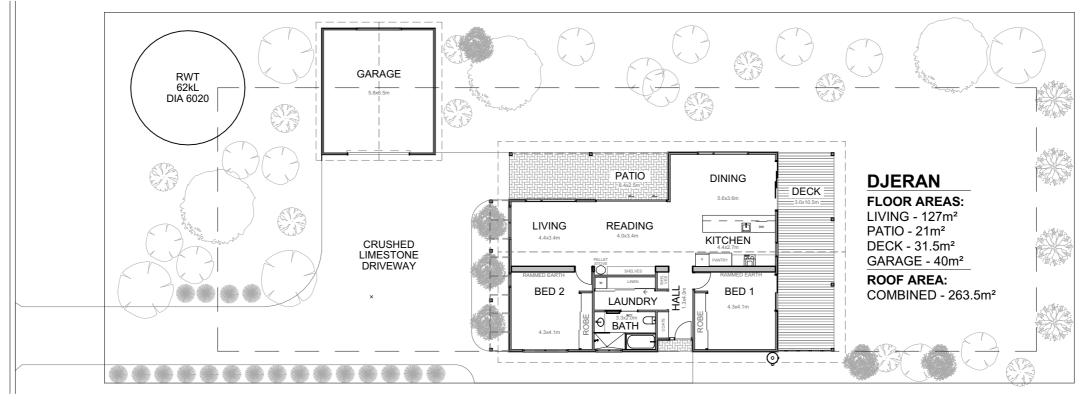

Site Floor Plan 1:200

0.

| r | Builder:<br>New Earth Pty Ltd<br>Brendan Kelly    BC 101 888<br>Contact    0400 321 802    brendan@newearthliving.com.au | Drawn   Checked<br>Plot Date:<br>Project NO.<br>Project Status | Max G   Brendan K<br>10/03/2025<br>Djeran<br>Concept | DRAWING TITLE :<br>PROJECT NAME : | Site and Location Drawings |
|---|--------------------------------------------------------------------------------------------------------------------------|----------------------------------------------------------------|------------------------------------------------------|-----------------------------------|----------------------------|
|   | Designer:<br>Max Groszewski<br>Contact    0434 572 564    max@newearthliving.com.au                                      | Client<br>Site:                                                | TBC<br>TBC                                           | NI                                | EL Plans - Dje             |
|   | COPYRIGHT NEW EARTH PTY LTD, ALL RIGHTS RESERVED                                                                         |                                                                |                                                      | 1                                 |                            |